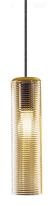

Suspension lighting fixture for interiors, with direct and indirect light emission. Structure in pressed rough aluminium and pickled sheet metal in polyacrylic paint.  $\hbox{Diffuser in blown glass with white, crystal, steel, amber, bronze, to bacco or green } \\$ ribbing finish.

Pickled sheet metal closing disk in black or mat brass polyacrylic paint.  $2,\!2m$  (86,6") long suspension and power cable in PVC with black fabric covering. Power canopy with galvanized sheet metal ceiling bracket and pickled sheet metal  $\,$ covering in black or mat brass polyacrylic paint.