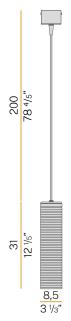

$0.0 \times 0.0 \times 0.0$                                                |
|                          |                                                                            |











Suspension lighting fixture for interiors, with direct and indirect light emission. Structure in pressed rough aluminium and pickled sheet metal in polyacrylic paint.  $\hbox{Diffuser in blown glass with white, crystal, steel, amber, bronze, to bacco or green } \\$ ribbing finish.

Pickled sheet metal closing disk in black or mat brass polyacrylic paint.  $2,\!2m$  (86,6") long suspension and power cable in PVC with black fabric covering. Power canopy with galvanized sheet metal ceiling bracket and pickled sheet metal  $\,$ covering in black or mat brass polyacrylic paint.

#### Technical drawing



# **PANZERI**

## Clio

#### Accessories / canopy

CE EHI 🗵 🙉

M800

Polycarbonate hook for suspension.